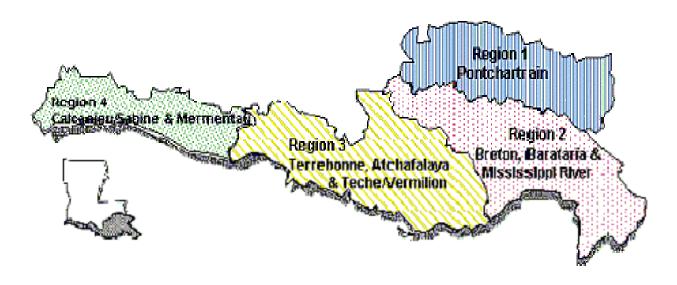

## Coastal Wetlands Planning, Protection, and Restoration Act Regional Planning Team (RPT) Basin Subcommittee Meetings For the 19<sup>th</sup> Priority Project List Regions and Basins Map

| Region     | Basin                                        |
|------------|----------------------------------------------|
| Region 1 – | Pontchartrain                                |
| Region 2 – | Breton, Barataria, and Mississippi River     |
| Region 3 – | Terrebonne, Atchafalaya and Teche/Vermillion |
| Region 4 – | Calcasieu/Sabine and Mermentau               |